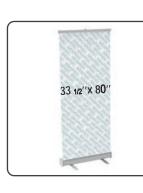

### **Pull up Banner**

| Qty |      | ance<br>rice | Standard<br>Price | Graphic<br>Size       |
|-----|------|--------------|-------------------|-----------------------|
|     | \$37 | 1.50         | \$483.00          | 33 1/2"x 8 <b>0</b> " |
| Amo | unt  |              |                   | ·                     |