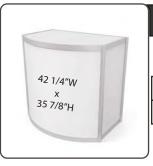

## **EXPO HARD WALL BOOTH OPTIONS**

All our standard hardwall Custom Booths on the next few pages come in White. available colors:

| Black | Grey | Blue | Green | Beige |
|-------|------|------|-------|-------|