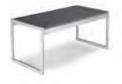

## Glass Table 53 1/8" W x 33 1/2" D x 29 1/8" H

| Qty |          | ance<br>rice | Standard<br>Price |
|-----|----------|--------------|-------------------|
|     | \$292.25 |              | \$365.50          |
| Amo | unt      |              |                   |