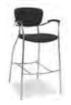

## **Grey Padded Counter Stool**

| Qty    | Advance<br>Price | Standard<br>Price |
|--------|------------------|-------------------|
|        | \$131.25         | \$164.00          |
| Amount |                  |                   |