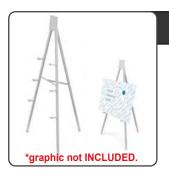

### Floor Easel

| Qty | Advance<br>Price |  | Standard<br>Price |
|-----|------------------|--|-------------------|
|     | \$34.50          |  | \$43.25           |
| Amo | unt              |  |                   |