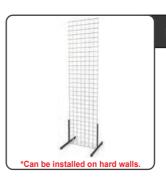

## Free Standing Chrome Grid

|   | Qty |      | ance<br>rice | Standard<br>Price |
|---|-----|------|--------------|-------------------|
|   |     | \$21 | 19.50        | \$274.50          |
| ı | Amo | unt  |              |                   |

| an be installed on hard walls.    |
|-----------------------------------|
| lease contact us for other sizes. |