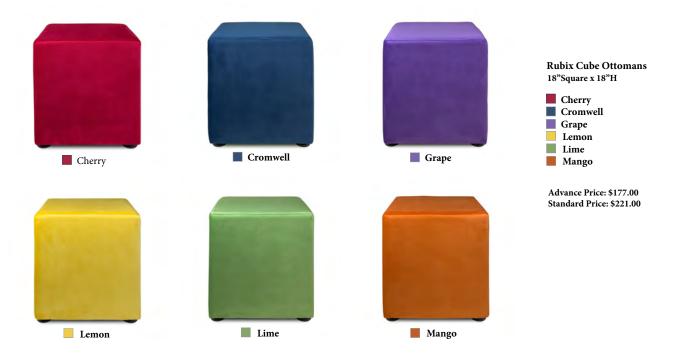

esponsible for power source.



Patrice Tablet Chair - Charged 28"W x 31"D x 31"H Item #18284-0861 Advance Price: \$683.50 Standard Price: \$798.00 \*Exhibitor responsible for power source.



Lincoln Bench - Charged 59"W x 39"D x 17"H Item #22052-0001 Advance Price: \$968.50 Standard Price: \$1,210.75 \*Exhibitor responsible for power source.

## BARS



VIP Glow Bar 4<sup>2\*</sup> 48"W x 24"D x 42"H (Bar) 13"D x 18"H (Shelf) Item #05012-0075 Advance Price: \$968.50 Standard Price: \$1,210.75



VIP Glow Bar 6'\*
72"W x 24"D x 42"H (Bar)
13"D x 18"H (Shelf)
Item #05012-0076
Advance Price: \$1,149.25
Standard Price: \$1,436.50





Agile Bar 48"W x 16"D x 42"H (Bar) Item #05012-0054 (white) Item #05012-0053 (black) Advance Price: \$550.00 Standard Price: \$687.50



## **CUBE OTTOMANS**





Bright White Leather Blanc Cube Ottoman 17"Square x 17"H Item #18184-0274 Advance Price: \$177.00

Standard Price: \$221.00



Whisper Cube Ottoman 18"Square x 18"H Item #18184-0129 Advance Price: \$177.00 Standard Price: \$221.00



Metro Cube Ottoman 18"Square x 18"H Item #18184-0128 Advance Price: \$177.00 Standard Price: \$221.00

## **OTTOMANS**

## **BANQUETTES**

## TURNING BEDS



Essentials Storage Ottoman 48"W x 24"D x 20"H Item #18184-0192 Advance Price: \$621.50 Standard Price: \$776.75



Essentials Banquette Flat Top 60"Round x 19"H (2 pieces) Item #18011-0010 Advance Price: \$968.50 Standard Price: \$1,210.75



Essentials Banquette High Top 60"Round x 48"H (2 pieces)
Item #18011-0011
Advance Price: \$1,314.50
Standard Price: \$1,643.25



Essentials Turning Bed 96"W x 4