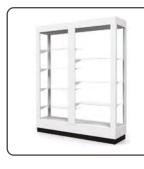

## Solid Wall Cases 70"W x18"Dx84"H

|       | Qty    | Advance<br>Price |  | Standard<br>Price |
|-------|--------|------------------|--|-------------------|
| White |        | \$742.00         |  | \$927.50          |
| Black |        | \$742.00         |  | \$927.50          |
|       | Amount |                  |  |                   |

## See-Thru Wall Cases 70"Wx18"Dx84"H

|       | Qty    | Adva<br>Pri |      | Standard<br>Price |
|-------|--------|-------------|------|-------------------|
| White |        | \$76        | 3.25 | \$954.00          |
| Black |        | \$763.25    |      | \$954.00          |
|       | Amount |             |      |                   |