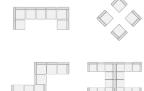

## **BOOTH DIMENSIONS**

| What is your booth size (ft.)           | Х |       | =   |    |
|-----------------------------------------|---|-------|-----|----|
| , , , , , , , , , , , , , , , , , , , , |   | Width | Sq. | Ft |