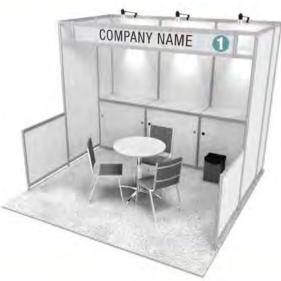

## **EXPO HARD WALL BOOTH OPTIONS**

All our standard hardwall Custom Booths on the next few pages come in White. available colors:

| Black | Grey | Blue | Green | Beige |
|-------|------|------|-------|-------|

Do you want something different than the same old booth? Call our Custom Design Department! We will custom design a booth to best show off your product!

For more information call our Design Team at 305.751.1234 or email info@expocci.com