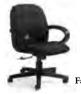

## **Upholstered Grey Side Chair**

| Qty | Adva<br>Pri |  | Standard<br>Price |
|-----|-------------|--|-------------------|
|     | \$61.50     |  | \$77.00           |
| Amo | unt         |  |                   |