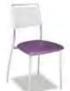

## **Upholstered Grey Side Chair**

| Qty | Adva<br>Pri |  | Standard<br>Price |
|-----|-------------|--|-------------------|
|     | \$61.50     |  | \$77.00           |
| Amo | unt         |  |                   |