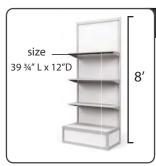

## 1 meter Gondola Single Sided with 3 Shelves

|                     | Qty |          | ance<br>ice | Standard<br>Price |
|---------------------|-----|----------|-------------|-------------------|
| Straight<br>Shelves |     | \$361.50 |             | \$452.00          |
| Angled<br>Shelves   |     | \$417.25 |             | \$521.50          |
|                     | Amo | ount     |             |                   |