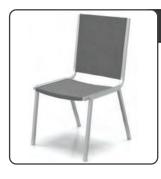

## **Upholstered Grey Side Chair**

| Qty | Adva<br>Pri |  | Standard<br>Price |
|-----|-------------|--|-------------------|
|     | \$61.50     |  | \$77.00           |
| Amo | unt         |  |                   |