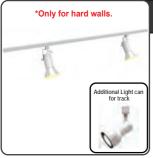

| Į | 6' Track Lights with Two Cans |                  |        |             |      |                   |   |
|---|-------------------------------|------------------|--------|-------------|------|-------------------|---|
|   |                               |                  | Qty    | Adva<br>Pri |      | Standard<br>Price |   |
|   |                               | Track            |        | \$27        | 5.75 | \$345.00          | 7 |
|   | Ac                            | lditional<br>Can |        | \$75        | 5.00 | \$93.75           | 1 |
|   |                               |                  | Amount |             |      |                   | ] |
|   | *Electricity not included.    |                  |        |             |      |                   |   |

| an be installed on hard walls.    |
|-----------------------------------|
| lease contact us for other sizes. |