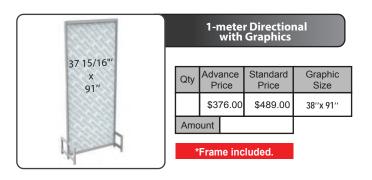

| \$755.50          | ☐ Full                 |
| 5 Feet |     | \$604.         | 25      | \$755.50          | ☐ Half<br>☐ Quarter    |
| 6 Feet |     | \$604.         | 25      | \$755.50          | ☐ White                |
|        | An  | nount          |         |                   | Black                  |



### TowerCases TCS2020 20"Wx20"Dx79"H

|            | Qty |      | ance<br>ice | Standard<br>Price |
|------------|-----|------|-------------|-------------------|
| Light Gray |     | \$62 | 25.50       | \$782.00          |
| Black      |     | \$62 | 25.50       | \$782.00          |
|            | Amo | unt  |             |                   |

## \*Electricity not included

| Subtotal  | \$ |
|-----------|----|
| 7% Tax    | \$ |
| mount Due | \$ |

Company Name:

Booth #:





### 1-meter Graphic on PVC

| Qty | Advance<br>Price |  | Standard<br>Price | Graphic<br>Size |
|-----|------------------|--|-------------------|-----------------|
|     | \$356.00         |  | \$356.00 \$463.00 |                 |
| Amo | unt              |  |                   |                 |

\*NO frame included.



### 3-meter Overlay Graphic on 3/16" Ultramount

|   | Qty | Advance<br>Price | Standard<br>Price | Graphic<br>Size |
|---|-----|------------------|-------------------|-----------------|
|   |     | \$1,142.25       | \$1,485.00        | 115 7/16" x 96" |
| ĺ | Amo | unt              |                   |                 |
|   | *   | Frame inc        |                   |                 |



## Graphic Posters on 3/16" Ultramount

| Qty |          | ance<br>ice | S