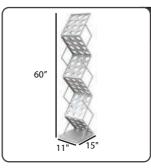

|  |          |  |



| Į | 6' Track Lights with Two Cans |                  |        |             |      |                   |   |
|---|-------------------------------|------------------|--------|-------------|------|-------------------|---|
|   |                               |                  | Qty    | Adva<br>Pri |      | Standard<br>Price |   |
|   |                               | Track            |        | \$27        | 5.75 | \$345.00          | 7 |
|   | Ac                            | lditional<br>Can |        | \$75        | 5.00 | \$93.75           | 1 |
|   |                               |                  | Amount |             |      |                   | ] |
|   | *Electricity not included.    |                  |        |             |      |                   |   |



| Qty    | Advance<br>Price |  | Standard<br>Price |
|--------|------------------|--|-------------------|
|        | \$207.00         |  | \$258.75          |
| Amount |                  |  |                   |
|        |                  |  |                   |

Literature Rack 11"W x 15"D x 60"H



## **Rolling TV Stand**

| Qty    | Advance<br>Price |  | Standard<br>Price |
|--------|------------------|--|-------------------|
|        | \$190.00         |  | \$237.50          |
| Amount |                  |  |                   |



## Free Standing Chrome Grid

|   | Qty |      | ance<br>rice | Standard<br>Price |
|---|-----|------|--------------|-------------------|
|   |     | \$21 | 19.50        | \$274.50          |
| ı | Amo | unt  |              |                   |



| an