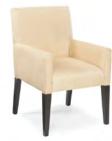

## **Upholstered Grey Side Chair**

| Qty | Adva<br>Pri |  | Standard<br>Price |
|-----|-------------|--|-------------------|
|     | \$61.50     |  | \$77.00           |
| Amo | unt         |  |                   |