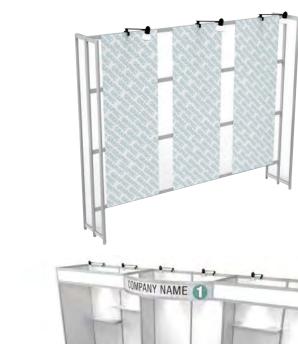

## **Graphics**

A1: 18 1/4" W X 23" H A2: 18 1/4" W X 23" H

B1: 37 15/16" W X 23" H B2: 37 15/16" W X 23" H

C: 37 15/16" W X 55" H

E: 37 15/16" W X 92 13/16" H

Thickness for all materials: 1/8"

Kiosk set up and tear down is included with this package. There is minimal storage inside the kiosk; no storage is allowed around or behind kiosk. One stool and electrical is included with this package and no other furniture is permitted. If you ordered a Kiosk with a monitor the monitor size will be 43".

Kiosk must be ordered and graphics submitted by Friday, April 19, 2024
Submit graphics to info@expocci.com