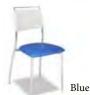

## **Upholstered Grey Side Chair**

| Qty | Adva<br>Pri |  | Standard<br>Price |
|-----|-------------|--|-------------------|
|     | \$61.50     |  | \$77.00           |
| Amo | unt         |  |                   |