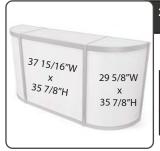

## **Graphics**

A1: 18 1/4" W X 23" H A2: 18 1/4" W X 23" H

B1: 37 15/16" W X 23" H B2: 37 15/16" W X 23" H

C: 37 15/16" W X 55" H

E: 37 15/16" W X 92 13/16" H

Thickness for all materials: 1/8"

Kiosk set up and tear down is included with this package. There is minimal storage inside the kiosk; no storage is allowed around or behind kiosk. One stool and electrical is included with this package and no other furniture is permitted. If you ordered a Kiosk with a monitor the monitor size will be 43".