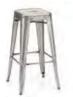

## White Stool with Back

| Qty | Advance<br>Price |  | Standard<br>Price |
|-----|------------------|--|-------------------|
|     | \$138.75         |  | \$173.50          |
| Amo | unt              |  |                   |