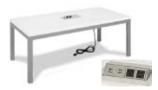

## **Charging Table**

| Qty |          | /ance<br>rice | Standard<br>Price |
|-----|----------|---------------|-------------------|
|     | \$874.50 |               | \$1093.25         |
| Amo | unt      |               |                   |