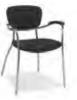

## **Upholstered Grey Arm Chair**

|   | Qty | Advance<br>Price |  | Standard<br>Price |
|---|-----|------------------|--|-------------------|
|   |     | \$71.50          |  | \$89.50           |
| l | Amo | unt              |  |                   |