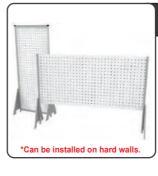

## **Pegboard Panel**

|                      | Qty    |      | ance<br>ice | Standard<br>Price |
|----------------------|--------|------|-------------|-------------------|
| 2' x 8' - Vertical   |        | \$19 | 1.00        | \$238.75          |
| 2' x 8' - Horizontal |        | \$19 | 1.00        | \$238.75          |
| 4' x 8' - Vertical   |        | \$25 | 5.00        | \$318.75          |
| 4' x 8' - Horizontal |        | \$25 | 5.00        | \$318.75          |
|                      | Amount |      |             |                   |