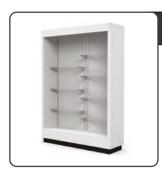

## See-Thru Wall Cases 70"Wx18"Dx84"H

|       | Qty    | Adva<br>Pri |      | Standard<br>Price |
|-------|--------|-------------|------|-------------------|
| White |        | \$76        | 3.25 | \$954.00          |
| Black |        | \$763.25    |      | \$954.00          |
|       | Amount |             |      |                   |