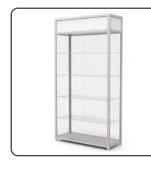

## Tower Cases TCS 1639 39"W x16"Dx79"H

|       | Qty | Adva<br>Pri |      | Standard<br>Price |
|-------|-----|-------------|------|-------------------|
| White |     | \$64        | 6.75 | \$808.50          |
| Black |     | \$64        | 6.75 | \$808.50          |
|       | Amo | ount        |      |                   |

### TowerCases TCS2020 20"Wx20"Dx79"H

|            | Qty |      | ance<br>ice | Standard<br>Price |
|------------|-----|------|-------------|-------------------|
| Light Gray |     | \$62 | 25.50       | \$782.00          |
| Black      |     | \$62 | 25.50       | \$782.00          |
|            | Amo | unt  |             |                   |