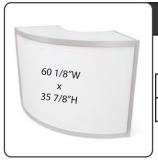

## **EXPO HARD WALL BOOTH OPTIONS**

All our standard hardwall Custom Booths on the next few pages come in White. available colors:

| Black | Grey | Blue | Green | Beige |
|-------|------|------|-------|-------|