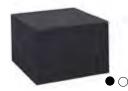

### Wastebasket 14"L x 10"W x 15"H

| Qty |         | ance<br>rice | Standard<br>Price |
|-----|---------|--------------|-------------------|
|     | \$38.00 |              | \$47.50           |
| Amo | unt     |              |                   |