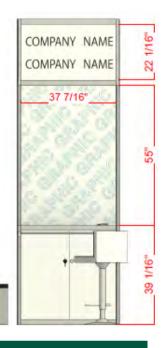

## **Graphics**

A1: 18 1/4" W X 23" H A2: 18 1/4" W X 23" H

B1: 37 15/16" W X 23" H B2: 37 15/16" W X 23" H

C: 37 15/16" W X 55" H

E: 37 15/16" W X 92 13/16" H

Thickness for all materials: 1/8"

Kiosk set up and tear down is included with this package. There is minimal storage inside the kiosk; no storage is allowed around or behind kiosk. One stool and electrical is included with this package and no other furniture is permitted. If you ordered a Kiosk with a monitor the monitor size will be 43".