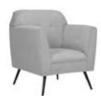

## **Upholstered Grey Arm Chair**

|   | Qty | Advance<br>Price |  | Standard<br>Price |
|---|-----|------------------|--|-------------------|
|   |     | \$71.50          |  | \$89.50           |
| l | Amo | unt              |  |                   |