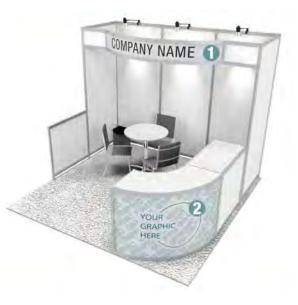

## **EXPO HARD WALL BOOTH OPTIONS**

All our standard hardwall Custom Booths on the next few pages come in White. available colors:

| Black | Grey | Blue | Green | Beige |
|-------|------|------|-------|-------|

Do you want something different than the same old booth? Call our Custom Design Department! We will custom design a booth to best show off your product!

For more information call our Design Team at 305.751.1234 or email info@expocci.com