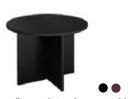

## 30" Round Table

|          | Qty    | Adva<br>Pric | nce | Standard<br>Price |
|----------|--------|--------------|-----|-------------------|
| 30" High |        | \$179        | .00 | \$223.75          |
| 42" High |        | \$205.50     |     | \$257.00          |
|          | Amount |              |     |                   |