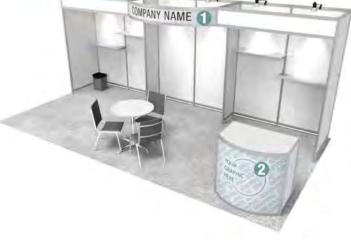

## **EXPO HARD WALL BOOTH OPTIONS**

All our standard hardwall Custom Booths on the next few pages come in White. available colors:

| Black | Grey | Blue | Green | Beige |
|-------|------|------|-------|-------|

Do you want something different than the same old booth? Call our Custom Design Department! We will custom design a booth to best show off your product!

For more information call our Design Team at 305.751.1234 or email info@expocci.com