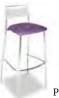

## **Upholstered Grey Side Chair**

| Qty | Adva<br>Pri |  | Standard<br>Price |
|-----|-------------|--|-------------------|
|     | \$61.50     |  | \$77.00           |
| Amo | unt         |  |                   |