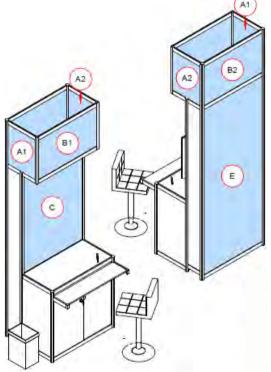

## **Graphics**

A1: 18 1/4" W X 23" H A2: 18 1/4" W X 23" H

B1: 37 15/16" W X 23" H B2: 37 15/16" W X 23" H

C: 37 15/16" W X 55" H

E: 37 15/16" W X 92 13/16" H

Thickness for all materials: 1/8"

Kiosk set up and tear down is included with this package. There is minimal storage inside the kiosk; no storage is allowed around or behind kiosk. One stool and electrical is included with this package and no other furniture is permitted. If you ordered a Kiosk with a monitor the monitor size will be 43".

Kiosk must be ordered and graphics submitted by Friday, April 19, 2024
Submit graphics to info@expocci.com