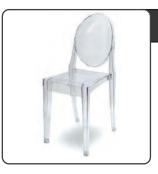

## **Clear Chair**

| Qty | Advance<br>Price |  | Standard<br>Price |
|-----|------------------|--|-------------------|
|     | \$170.00         |  | \$212.50          |
| Amo | unt              |  |                   |