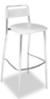

## White Folding Chair

| Qty |         | rice | Standard<br>Price |
|-----|---------|------|-------------------|
|     | \$82.00 |      | \$102.50          |
| Amo | unt     |      |                   |