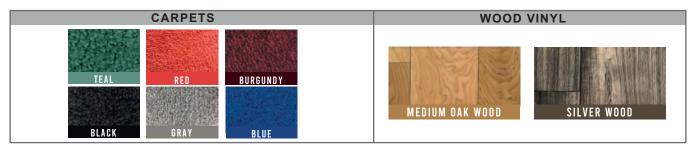

| EXPO CLASSIC CARPET |                                                                           |                |               |             |  |  |  |
|---------------------|---------------------------------------------------------------------------|----------------|---------------|-------------|--|--|--|
| Please Select Colo  | Please Select Color Choice: ☐ Gray ☐ Teal ☐ Black ☐ Red ☐ Burgundy ☐ Blue |                |               |             |  |  |  |
| Qty.                | Item                                                                      | Discount Price | Regular Price | Total Price |  |  |  |
|                     | 10' x 10'                                                                 | \$131.25       | \$164.00      |             |  |  |  |
|                     | 10' x 20'                                                                 | \$270.50       | \$338.25      |             |  |  |  |
|                     | 10' x 30'                                                                 | \$401.50       | \$501.75      |             |  |  |  |
|                     | 10' x 40'                                                                 | \$524.75       | \$656.00      |             |  |  |  |

| EXPO WOOD VINYL   |            |                   |               |             |  |  |
|-------------------|------------|-------------------|---------------|-------------|--|--|
| Please Select Col | or Choice: | ■ Medium Oak Wood | ☐ Silver Wood |             |  |  |
| Qty.              | Item       | Discount Price    | Regular Price | Total Price |  |  |
|                   | 10' x 10'  | \$503.50          | \$629.50      |             |  |  |
|                   | 10' x 20'  | \$1,007.00        | \$1,258.75    |             |  |  |
|                   | 10' x 30'  | \$1,510.50        | \$1,888.25    |             |  |  |
|                   | 10' x 40'  | \$2,014.00        | \$2,517.50    |             |  |  |