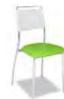

## **Upholstered Grey Arm Chair**

|   | Qty | Advance<br>Price |  | Standard<br>Price |
|---|-----|------------------|--|-------------------|
|   |     | \$71.50          |  | \$89.50           |
| l | Amo | unt              |  |                   |