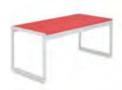

## **UNDRAPED TABLES**

|                        | Qty | Advan<br>Pric | -   | Stan<br>Pri | dard<br>ice |  |
|------------------------|-----|---------------|-----|-------------|-------------|--|
| 2' x 4' - 30" H        |     | \$104         | .25 | \$130       | 0.25        |  |
| 2′ x 6′ - <b>30" H</b> |     | \$115.        | .25 | \$14        | 4.00        |  |
| 2′ x 8′ - <b>30" H</b> |     | \$137.        | .00 | \$17        | 1.25        |  |
| 2′ x 4′ - <b>42" H</b> |     | \$148.        | 00  | \$18        | 5.00        |  |
| 2′ x 6′ - <b>42" H</b> |     | \$159.        | .00 | \$19        | 8.75        |  |
| 2′ x 8′ - <b>42" H</b> |     | \$180.        | 75  | \$25        | 9.00        |  |
| _                      | •   | A             | ٩mo | unt         |             |  |