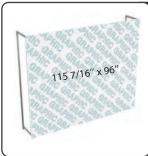

### 3-meter Overlay Graphic on 3/16" Ultramount

|   | Qty | Advance<br>Price | Standard<br>Price | Graphic<br>Size |
|---|-----|------------------|-------------------|-----------------|
|   |     | \$1,142.25       | \$1,485.00        | 115 7/16" x 96" |
| ĺ | Amo | unt              |                   |                 |
|   | *   | Frame inc        |                   |                 |

#### Not Available to Order 2 Weeks Prior to Move-in

| Qty |       | ance<br>ice | Standard<br>Price | Graphic<br>Size |
|-----|-------|-------------|-------------------|-----------------|
|     | \$1,1 | 42.25       | \$1,485.00        | 115 7/16" x 96" |
| Amo | ount  |             |                   |                 |