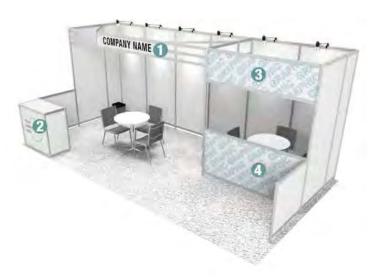

## **EXPO HARD WALL BOOTH OPTIONS**

All our standard hardwall Custom Booths on the next few pages come in White. available colors:

| Black | Grey | Blue | Green | Beige |
|-------|------|------|-------|-------|

Do you want something different than the same old booth? Call our Custom Design Department! We will custom design a booth to best show off your product!

For more information call our Design Team at 305.751.1234 or email info@expocci.com