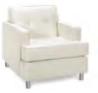

## **Upholstered Grey Arm Chair**

|   | Qty | Advance<br>Price |  | Standard<br>Price |
|---|-----|------------------|--|-------------------|
|   |     | \$71.50          |  | \$89.50           |
| l | Amo | unt              |  |                   |