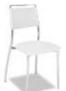

## White Folding Chair

| Qty |         | rice | Standard<br>Price |
|-----|---------|------|-------------------|
|     | \$82.00 |      | \$102.50          |
| Amo | unt     |      |                   |