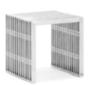

## Free Standing Chrome Grid

|   | Qty |      | ance<br>rice | Standard<br>Price |
|---|-----|------|--------------|-------------------|
|   |     | \$21 | 19.50        | \$274.50          |
| ı | Amo | unt  |              |                   |