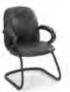

## **Upholstered Grey Side Chair**

| Qty | Adva<br>Pri |  | Standard<br>Price |
|-----|-------------|--|-------------------|
|     | \$61.50     |  | \$77.00           |
| Amo | unt         |  |                   |