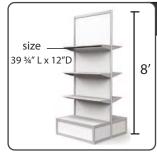

## 1 meter Gondola Double Sided with 6 Shelves

|   |                     | Qty    | Advance<br>Price |      | Standard<br>Price |
|---|---------------------|--------|------------------|------|-------------------|
| S | straight<br>Shelves |        | \$45             | 2.00 | \$565.00          |
|   | Angled<br>Shelves   |        | \$541.25         |      | \$676.50          |
| _ |                     | Amount |                  |      |                   |