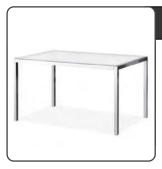

## Glass Table 53 1/8" W x 33 1/2" D x 29 1/8" H

| Qty |          | ance<br>rice | Standard<br>Price |
|-----|----------|--------------|-------------------|
|     | \$292.25 |              | \$365.50          |
| Amo | unt      |              |                   |