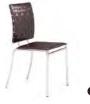

## **Black Side Chair**

| Qty | Advance<br>Price | Standard<br>Price |
|-----|------------------|-------------------|
|     | \$82.00          | \$102.50          |
| Amo | unt              |                   |