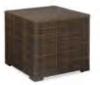

## Free Standing Chrome Grid

|   | Qty |      | ance<br>rice | Standard<br>Price |
|---|-----|------|--------------|-------------------|
|   |     | \$21 | 19.50        | \$274.50          |
| ı | Amo | unt  |              |                   |