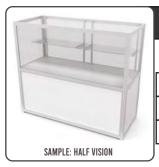

## Classic Black Showcase 20'D x 42'H

|        | Qty | Advan<br>Price | ce | Standard<br>Price | Select<br>View |
|--------|-----|----------------|----|-------------------|----------------|
| 4 Feet |     | \$468.0        | 00 | \$585.00          | ☐ Half         |
| 5 Feet |     | \$468.0        | 00 | \$585.00          | ☐ Quarter      |
| 6 Feet |     | \$468.0        | 00 | \$585.00          |                |
|        | An  | nount          |    |                   |                |