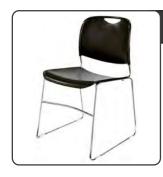

## **Black Side Chair**

| Qty | Advance<br>Price | Standard<br>Price |
|-----|------------------|-------------------|
|     | \$82.00          | \$102.50          |
| Amo | unt              |                   |