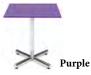

## **Chrome Square Table**

If no drape color is selected the designated show color will be provided.

| Qty |      | ance<br>rice | Standard<br>Price |
|-----|------|--------------|-------------------|
|     | \$16 | 3.75         | \$205.00          |
| Amo | unt  |              |                   |
|     |      |              |                   |