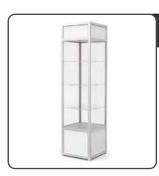

## Tower Cases TCS 1639 39"W x16"Dx79"H

|       | Qty | Adva<br>Pri |      | Standard<br>Price |
|-------|-----|-------------|------|-------------------|
| White |     | \$64        | 6.75 | \$808.50          |
| Black |     | \$64        | 6.75 | \$808.50          |
|       | Amo | ount        |      |                   |