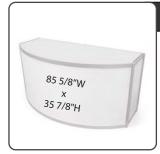

## **EXPO HARD WALL BOOTH OPTIONS**

All our standard hardwall Custom Booths on the next few pages come in White. available colors:

| Black | Grey | Blue | Green | Beige |
|-------|------|------|-------|-------|