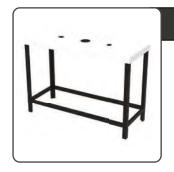

## **Charging Table**

| Qty |          | /ance<br>rice | Standard<br>Price |
|-----|----------|---------------|-------------------|
|     | \$874.50 |               | \$1093.25         |
| Amo | unt      |               |                   |