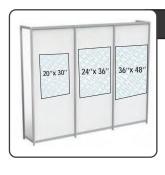

## Graphic Posters on 3/16" Ultramount

| Qty |          | ance<br>ice | Standard<br>Price | Graphic<br>Size |
|-----|----------|-------------|-------------------|-----------------|
|     | \$6      | 1.50        | \$80.00           | 20''x 30''      |
|     | \$89.00  |             | \$115.75          | 24''x 36''      |
|     | \$178.00 |             | \$231.50          | 36''x 48''      |
| Amo | unt      |             |                   |                 |