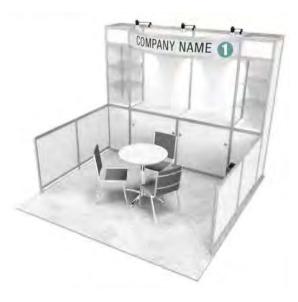

## **EXPO HARD WALL BOOTH OPTIONS**

All our standard hardwall Custom Booths on the next few pages come in White. available colors:

| Black | Grey | Blue | Green | Beige |
|-------|------|------|-------|-------|

Do you want something different than the same old booth? Call our Custom Design Department! We will custom design a booth to best show off your product!

For more information call our Design Team at 305.751.1234 or email info@expocci.com