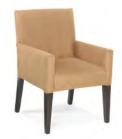

## **Upholstered Grey Side Chair**

| Qty | Adva<br>Pri |  | Standard<br>Price |
|-----|-------------|--|-------------------|
|     | \$61.50     |  | \$77.00           |
| Amo | unt         |  |                   |