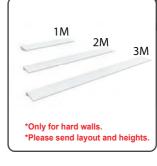

Subtotal \$

7% Tax \$

Amount Due \$

Company Name:

Booth #:

| White Shelves                    |     |          |  |          |  |
|----------------------------------|-----|----------|--|----------|--|
| Qty Advance Price Standard Price |     |          |  |          |  |
| 1 Meter                          |     | \$53.00  |  | \$66.25  |  |
| 2 Meter                          |     | \$78.00  |  | \$97.50  |  |
| 3 Meter                          |     | \$108.00 |  | \$135.00 |  |
|                                  | Amo | ount     |  |          |  |

| an be installed on hard walls.    |
|-----------------------------------|
| lease contact us for other sizes. |