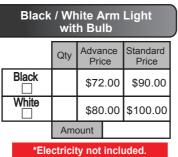

| Į | 6' Track Lights with Two Cans |                  |        |             |      |                   |   |
|---|-------------------------------|------------------|--------|-------------|------|-------------------|---|
|   |                               |                  | Qty    | Adva<br>Pri |      | Standard<br>Price |   |
|   |                               | Track            |        | \$27        | 5.75 | \$345.00          | 7 |
|   | Ac                            | lditional<br>Can |        | \$75        | 5.00 | \$93.75           | 1 |
|   |                               |                  | Amount |             |      |                   | ] |
|   | *Electricity not included.    |                  |        |             |      |                   |   |