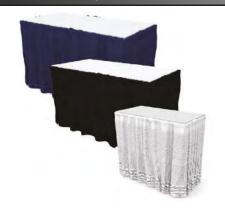

## DRAPED TABLES

|                        | Qty | Advance<br>Price | Standard<br>Price |  |
|------------------------|-----|------------------|-------------------|--|
| 2' x 4' - 30" H        |     | \$139.25         | \$174.00          |  |
| 2′ x 6′ - <b>30"</b> H |     | \$153.75         | \$192.25          |  |
| 2′ x 8′ - <b>30" H</b> |     | \$183.00         | \$228.75          |  |
| 2′ x 4′ - <b>42"</b> H |     | \$197.50         | \$247.00          |  |
| 2′ x 6′ - <b>42"</b> H |     | \$212.00         | \$265.00          |  |
| 2′ x 8′ - <b>42" H</b> |     | \$241.25         | \$301.50          |  |
| 4th sided skirt 30"    |     | \$54.00          | \$67.50           |  |
| 4th sided skirt 42"    |     | \$54.00          | \$67.50           |  |
|                        |     | Amo              | ount              |  |

White

☐ Grey☐ Black

☐ Red☐ Blue

☐ Teal☐ Gold

☐ Peach☐ Burgundy

Please check color choice