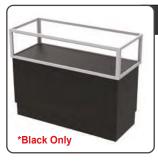

## Classic Black Showcase 20'D x 42'H

|        | Qty | Advan<br>Price | ce | Standard<br>Price | Select<br>View |
|--------|-----|----------------|----|-------------------|----------------|
| 4 Feet |     | \$468.0        | 00 | \$585.00          | ☐ Half         |
| 5 Feet |     | \$468.0        | 00 | \$585.00          | ☐ Quarter      |
| 6 Feet |     | \$468.0        | 00 | \$585.00          |                |
|        | An  | nount          |    |                   |                |

## Standard White 20"D x 38"H

|        | Qty | Advan<br>Price | ce<br>e | Standard<br>Price | Select<br>View & Color |
|--------|-----|----------------|---------|-------------------|------------------------|
| 4 Feet |     | \$569.2        | 25      | \$711.50          |                        |
| 5 Feet |     | \$569.2        | 25      | \$711.50          | ☐ Half<br>☐ Quarter    |
| 6 Feet |     | \$569.2        | 25      | \$711.50          | ☐ White                |
|        | An  | nount          |         |                   | Black                  |

## Elite White 20"Dx415/16"H

|        | Qty | Advan<br>Price | ce<br>e | Standard<br>Price | Select<br>View & Color |
|--------|-----|----------------|---------|-------------------|------------------------|
| 4 Feet |     | \$604.         | 25      | \$755.50          | ☐ Full                 |
| 5 Feet |     | \$604.         | 25      | \$755.50          | ☐ Half<br>☐ Quarter    |
| 6 Feet |     | \$604.         | 25      | \$755.50          | ☐ White                |
|        | An  | nount          |         |                   | Black                  |