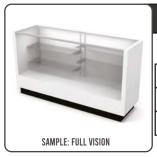

## Classic Black Showcase 20'D x 42'H

|        | Qty | Advan<br>Price | ce | Standard<br>Price | Select<br>View |
|--------|-----|----------------|----|-------------------|----------------|
| 4 Feet |     | \$468.0        | 00 | \$585.00          | ☐ Half         |
| 5 Feet |     | \$468.0        | 00 | \$585.00          | ☐ Quarter      |
| 6 Feet |     | \$468.0        | 00 | \$585.00          |                |
|        | An  | nount          |    |                   |                |

## Standard White 20"D x 38"H

|        | Qty | Advan<br>Price | ce<br>e | Standard<br>Price | Select<br>View & Color |
|--------|-----|----------------|---------|-------------------|------------------------|
| 4 Feet |     | \$569.2        | 25      | \$711.50          |                        |
| 5 Feet |     | \$569.2        | 25      | \$711.50          | ☐ Half<br>☐ Quarter    |
| 6 Feet |     | \$569.2        | 25      | \$711.50          | ☐ White                |
|        | An  | nount          |         |                   | Black                  |

## Elite White 20"Dx415/16"H

|        | Qty | Advan<br>Price | ce<br>e | Standard<br>Price | Select<br>View & Color |
|--------|-----|----------------|---------|-------------------|------------------------|
| 4 Feet |     | \$604.         | 25      | \$755.50          | ☐ Full                 |
| 5 Feet |     | \$604.         | 25      | \$755.50          | ☐ Half<br>☐ Quarter    |
| 6 Feet |     | \$604.         | 25      | \$755.50          | ☐ White                |
|        | An  | nount          |         |                   | Black                  |