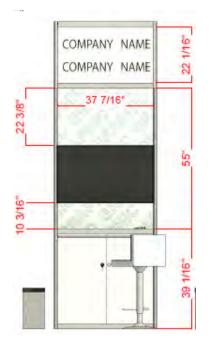

## **Graphics**

A1: 18 1/4" W X 23" H A2: 18 1/4" W X 23" H

B1: 37 15/16" W X 23" H B2: 37 15/16" W X 23" H

C: 37 15/16" W X 55" H

E: 37 15/16" W X 92 13/16" H

Thickness for all materials: 1/8"

Kiosk set up and tear down is included with this package. There is minimal storage inside the kiosk; no storage is allowed around or behind kiosk. One stool and electrical is included with this package and no other furniture is permitted. If you ordered a Kiosk with a monitor the monitor size will be 43".