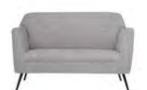

## **Upholstered Grey Arm Chair**

|   | Qty | Advance<br>Price |  | Standard<br>Price |
|---|-----|------------------|--|-------------------|
|   |     | \$71.50          |  | \$89.50           |
| l | Amo | unt              |  |                   |