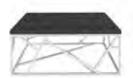

## Glass Table 53 1/8" W x 33 1/2" D x 29 1/8" H

| Qty |          | ance<br>rice | Standard<br>Price |
|-----|----------|--------------|-------------------|
|     | \$292.25 |              | \$365.50          |
| Amo | unt      |              |                   |