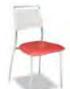

## **Upholstered Grey Side Chair**

| Qty | Adva<br>Pri |  | Standard<br>Price |
|-----|-------------|--|-------------------|
|     | \$61.50     |  | \$77.00           |
| Amo | unt         |  |                   |