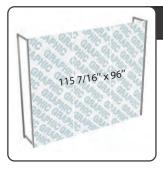

### 3-meter Overlay Graphic on 3/16" Ultramount

|   | Qty | Advance<br>Price | Standard<br>Price | Graphic<br>Size |
|---|-----|------------------|-------------------|-----------------|
|   |     | \$1,142.25       | \$1,485.00        | 115 7/16" x 96" |
| ĺ | Amo | unt              |                   |                 |
|   | *   | Frame inc        |                   |                 |

#### Not Available to Order 2 Weeks Prior to Move-in

| Qty |       | ance<br>ice | Standard<br>Price | Graphic<br>Size |
|-----|-------|-------------|-------------------|-----------------|
|     | \$1,1 | 42.25       | \$1,485.00        | 115 7/16" x 96" |
| Amo | ount  |             |                   |                 |