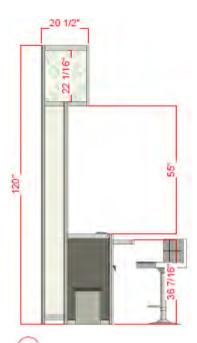

## **Graphics**

A1: 18 1/4" W X 23" H A2: 18 1/4" W X 23" H

B1: 37 15/16" W X 23" H B2: 37 15/16" W X 23" H

C: 37 15/16" W X 55" H

E: 37 15/16" W X 92 13/16" H

Thickness for all materials: 1/8"

Kiosk set up and tear down is included with this package. There is minimal storage inside the kiosk; no storage is allowed around or behind kiosk. One stool and electrical is included with this package and no other furniture is permitted. If you ordered a Kiosk with a monitor the monitor size will be 43".