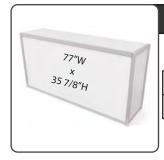

## **EXPO HARD WALL BOOTH OPTIONS**

All our standard hardwall Custom Booths on the next few pages come in White. available colors:

| Black | Grey | Blue | Green | Beige |
|-------|------|------|-------|-------|