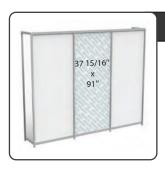

## 1 meter Cabinet with Sliding Doors & Lock

|                  | Qty | Advance<br>Price |  | Standard<br>Price | Graphic<br>Size |
|------------------|-----|------------------|--|-------------------|-----------------|
| Front<br>Graphic |     | \$407.00         |  | \$508.75          | 38"W x 36"H     |
| White            |     | \$312.00         |  | \$390.00          |                 |
|                  | Amo | unt              |  | ·                 |                 |

## 2 meter Cabinet with Sliding Doors & Lock

|                  | Qty |          | ance<br>ice | Standard<br>Price | Graphic<br>Size |
|------------------|-----|----------|-------------|-------------------|-----------------|
| Front<br>Graphic |     | \$58     | 1.00        | \$726.25          | 77"W x 36"H     |
| White            |     | \$366.25 |             | \$457.75          |                 |
|                  | Amo | ount     |             |                   |                 |

## 1 meter Curved Cabinet with Sliding Doors & Lock

|                  | Qty |          | ance<br>ice | Standard<br>Price | Graphic<br>Size |
|------------------|-----|----------|-------------|-------------------|-----------------|
| Front<br>Graphic |     | \$407.00 |             | \$508.75          | 42"W x 36"H     |
| White            |     | \$312.00 |             | \$390.00          |                 |
|                  | Amo | ount     |             |                   |                 |

## 2 meter Curved Cabinet with Sliding Doors & Lock

|                  | Qty |          | ance<br>ice | Standard<br>Price | Graphic<br>Size |
|------------------|-----|----------|-------------|-------------------|-----------------|
| Front<br>Graphic |     | \$58     | 1.00        | \$726.25          | 86"W x 36"H     |
| White            |     | \$366.25 |             | \$457.75          |                 |
|                  | Amo | ount     |             |                   |                 |